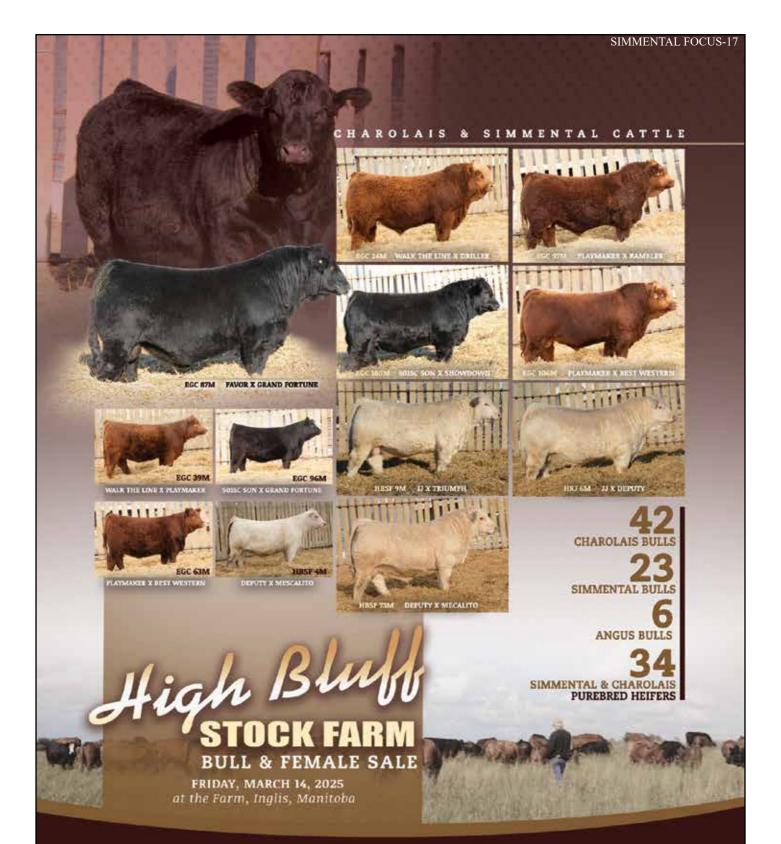

#### March 14

High Bluff Stock Farms Charolais & Simmental Bull Sale, Inglis, MB

TRANSCON'S RED DEER COUNTY BULL SALE

12TH ANNUAL NORTH COUNTRY RANCHLAND SIMMENTAL BULL SALE

HIGH BLUFF STOCK FARMS CHAROLAIS & SIMMENTAL BULL & HEIFER SALE

MCRUER SIMMENTALS ANNUAL BULL & HEIFER SALE W/ RICH MC FARMS LTD SIMMENTALS. KILLARNEY, MB.