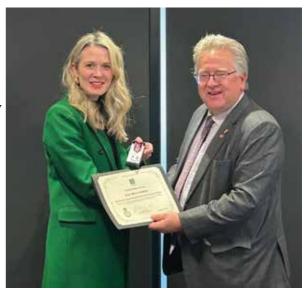

## **Jackson Receives King Charles Coronation Medal**

Fawn Jackson was awarded the King Charles Coronation Medal earlier in February.

The Coronation Medal commemorates the Coronation of His Majesty King Charles III as King of Canada. The medal is administered by the Chancellery of Honours at Rideau Hall. Eligible candidates must have made a significant contribution to Canada or to a particular province, territory, region or community of Canada, or have made an outstanding achievement abroad that brings credit to Canada.

"I'm incredibly humbled to have been awarded the King Charles Coronation Medal for work in supporting youth in agriculture. It's a privilege to contribute to the next generation of leaders in this field."